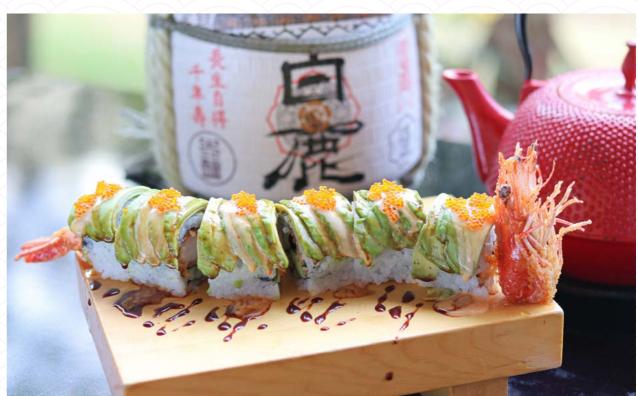

## HAND ROLL SUSHI

| Ф |                      |    |
|---|----------------------|----|
|   | SALMON ROLL          | 8  |
|   | CALIFORNIA ROLL      | 12 |
|   | SOFT SHELL CRAB ROLL | 14 |
|   | AVOCADO SUSHI ROLL   | 13 |
|   | SPICY SALMON ROLL    | 15 |
|   | PRAWN TEMPURA ROLL   | 13 |
| Ъ |                      | 1  |

**SALMON MENTIAKO ROLL** 

25 **EBI TEMPURA & AVOCADO ROLL** 

20

**SHRIMP TEMPURA** 

18 OYSTER TEMPURA

SALMON IKURA STYLE 35

**TEMPURA SHRIMP CURRY** 

18 PORK CURRY DON