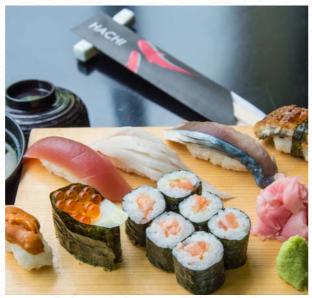

### **SUSHI**

| SALMON SUSHI     | 9  |
|------------------|----|
| UNAGI SUSHI      | 17 |
| IKURA SUSHI      | 16 |
| 5 KINDS OF SUSHI | 25 |
| 8 KINDS OF SUSHI | 55 |
| Th               |    |