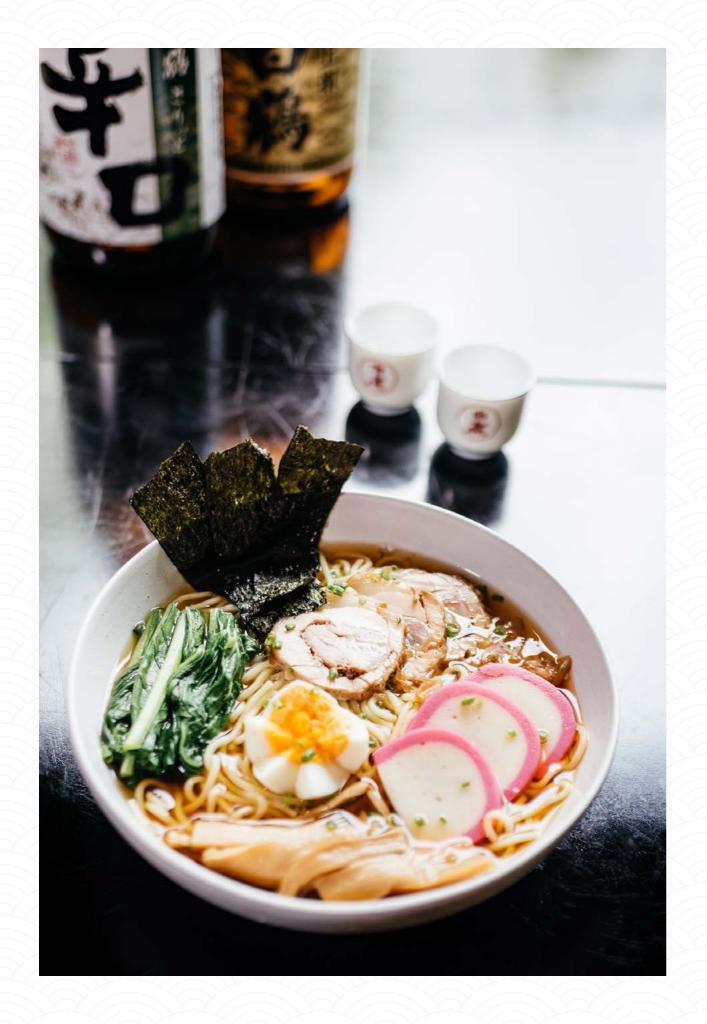

## SOUP & NOODLE

| P |                 |    | 坦           |
|---|-----------------|----|-------------|
|   | CLEAR SOUP      | 10 |             |
|   | MISO SOUP       | 4  |             |
|   | HOT RAMEN       | 18 |             |
|   | HOT UDON NOODLE | 12 |             |
| 古 |                 |    | <b>₹</b> 15 |