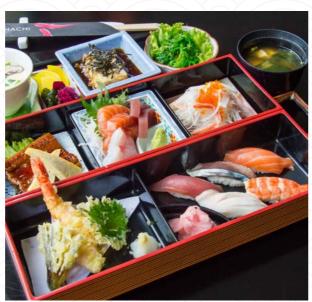

#### **LUNCH SET**

AVAILABLE ONLY FOR LUNCH

| ø |                                       |    | 卫 |
|---|---------------------------------------|----|---|
|   | SALMON TERIYAKI SET                   | 18 |   |
|   | SUSHI SET                             | 25 |   |
|   | SASHIMI SET                           | 45 |   |
|   | LUNCH BENTO SET                       | 45 |   |
|   | CODFISH SET<br>MISO, SALT OR TERIYAKI | 35 |   |
| 4 |                                       |    | 币 |