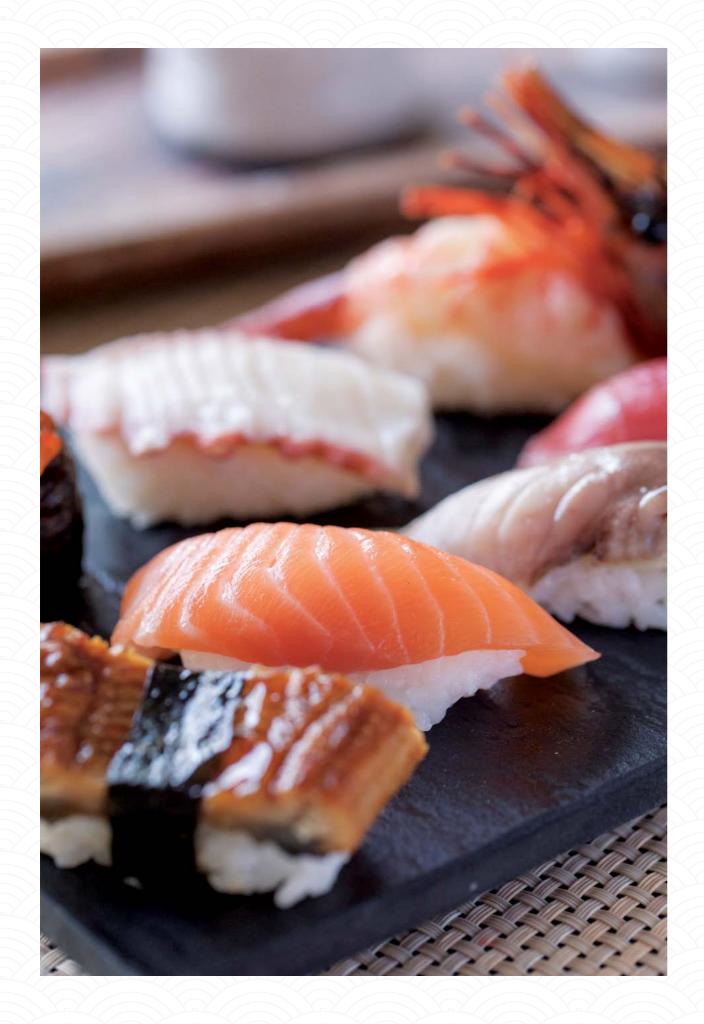

### **SUSHI**

| SALMON SUSHI     | 9  |
|------------------|----|
| UNAGI SUSHI      | 17 |
| IKURA SUSHI      | 16 |
| 5 KINDS OF SUSHI | 25 |
| 8 KINDS OF SUSHI | 55 |
| Th               |    |