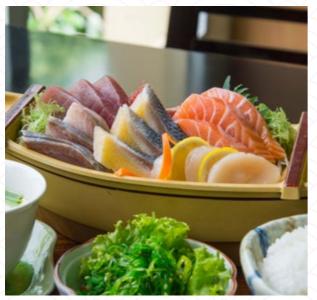

# SASHIMI

| #        |                     |     |
|----------|---------------------|-----|
|          | SALMON SASHIMI      | 15  |
|          | HERRING SASHIMI     | 14  |
|          | TUNA SASHIMI        | 14  |
|          | SEA URCHIN SASHIMI  | 72  |
|          | 5 KINDS OF SASHIMI  | 45  |
|          | 8 KINDS OF SASHIMI  | 72  |
|          | 10 KINDS OF SASHIMI | 102 |
| <b>a</b> |                     | -   |