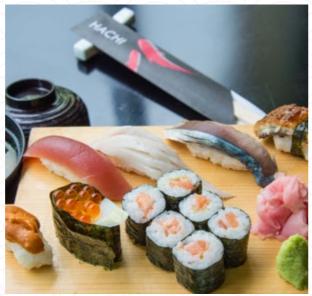

## **SUSHI**

| SALMON SUSHI     | 9  |
|------------------|----|
| UNAGI SUSHI      | 17 |
| IKURA SUSHI      | 16 |
| 5 KINDS OF SUSHI | 25 |
| 8 KINDS OF SUSHI | 55 |
| Th               |    |

# HAND ROLL SUSHI

| ₽ |                      |    | _¥ |
|---|----------------------|----|----|
|   | SALMON ROLL          | 8  |    |
|   | CALIFORNIA ROLL      | 12 |    |
|   | SOFT SHELL CRAB ROLL | 14 |    |
|   | AVOCADO SUSHI ROLL   | 13 |    |
|   | SPICY SALMON ROLL    | 15 |    |
|   | PRAWN TEMPURA ROLL   | 13 |    |
| 7 |                      |    | F  |