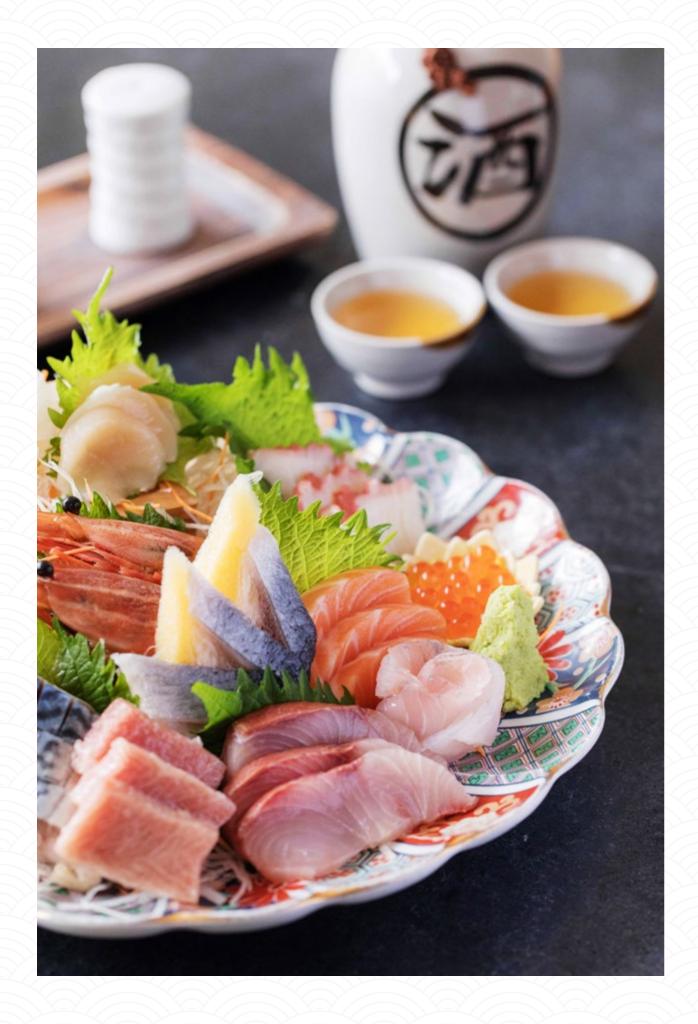

# SASHIMI

| #        |                     |     |
|----------|---------------------|-----|
|          | SALMON SASHIMI      | 15  |
|          | HERRING SASHIMI     | 14  |
|          | TUNA SASHIMI        | 14  |
|          | SEA URCHIN SASHIMI  | 72  |
|          | 5 KINDS OF SASHIMI  | 45  |
|          | 8 KINDS OF SASHIMI  | 72  |
|          | 10 KINDS OF SASHIMI | 102 |
| <b>a</b> |                     | -   |