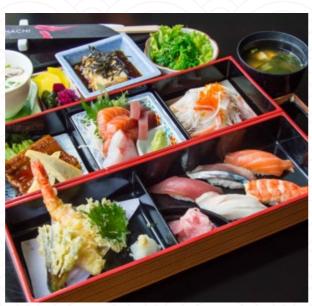

### **LUNCH SET**

AVAILABLE ONLY FOR LUNCH

| 刃  |                                       |     | ļ         |
|----|---------------------------------------|-----|-----------|
|    | SALMON TERIYAKI SET                   | 18  | X -       |
|    | SUSHI SET                             | 25  |           |
|    | SASHIMI SET                           | 45  | 1/2/      |
|    | LUNCH BENTO SET                       | 45  | N I I     |
|    | CODFISH SET<br>MISO, SALT OR TERIYAKI | 35  | I I I I I |
| Ь. |                                       | rt. | _         |