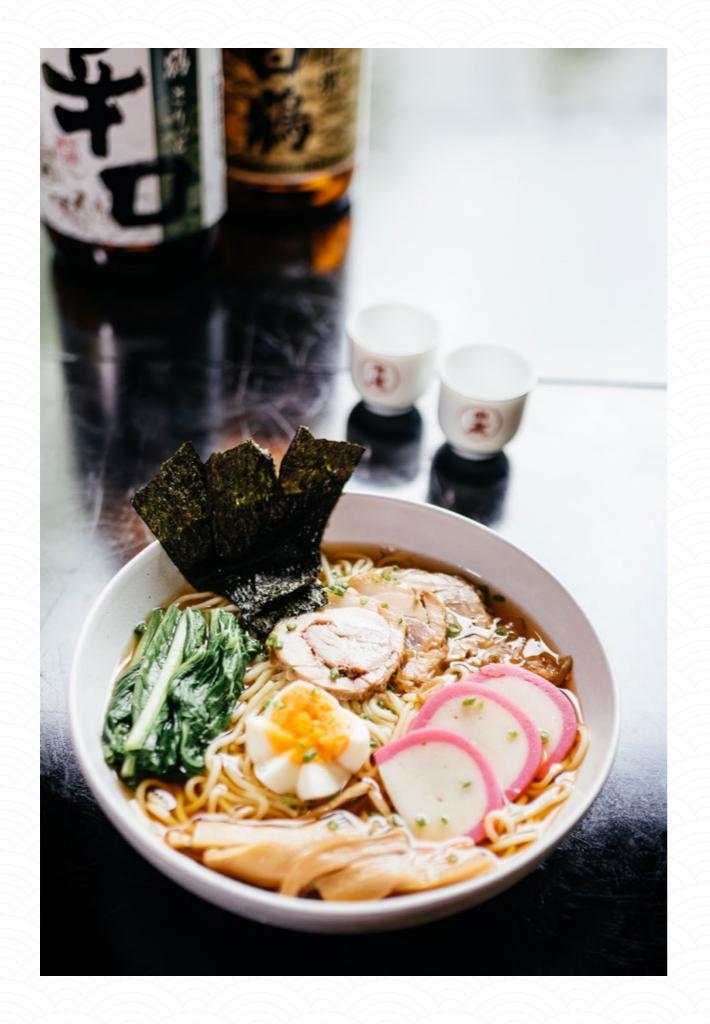

## SOUP & NOODLE

| P |                 |    | 4        |
|---|-----------------|----|----------|
|   | CLEAR SOUP      | 10 |          |
|   | MISO SOUP       | 4  |          |
|   | HOT RAMEN       | 18 |          |
|   | HOT UDON NOODLE | 12 |          |
| 百 |                 |    | <u> </u> |