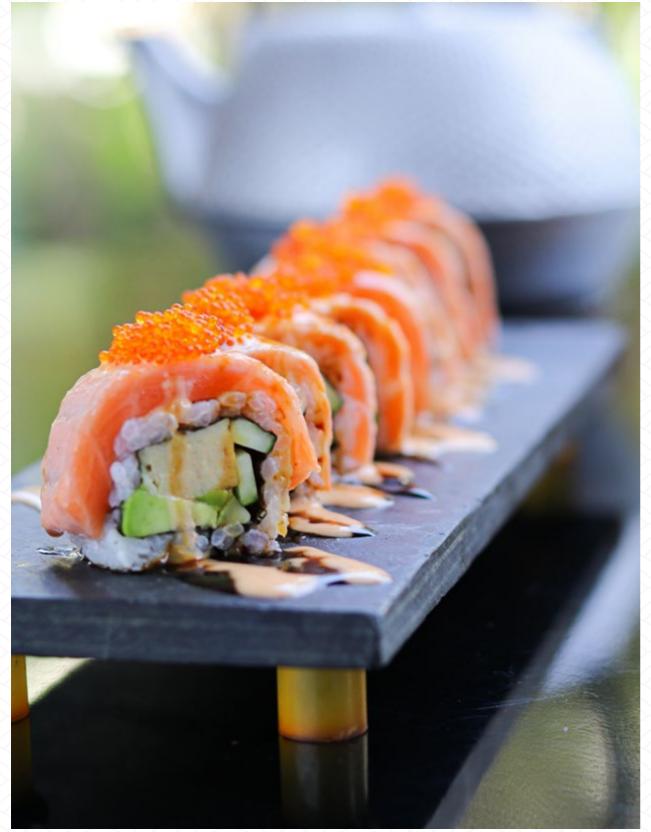

# HAND ROLL SUSHI

| ₽ |                      |    | _¥ |
|---|----------------------|----|----|
|   | SALMON ROLL          | 8  |    |
|   | CALIFORNIA ROLL      | 12 |    |
|   | SOFT SHELL CRAB ROLL | 14 |    |
|   | AVOCADO SUSHI ROLL   | 13 |    |
|   | SPICY SALMON ROLL    | 15 |    |
|   | PRAWN TEMPURA ROLL   | 13 |    |
| 7 |                      |    | F  |