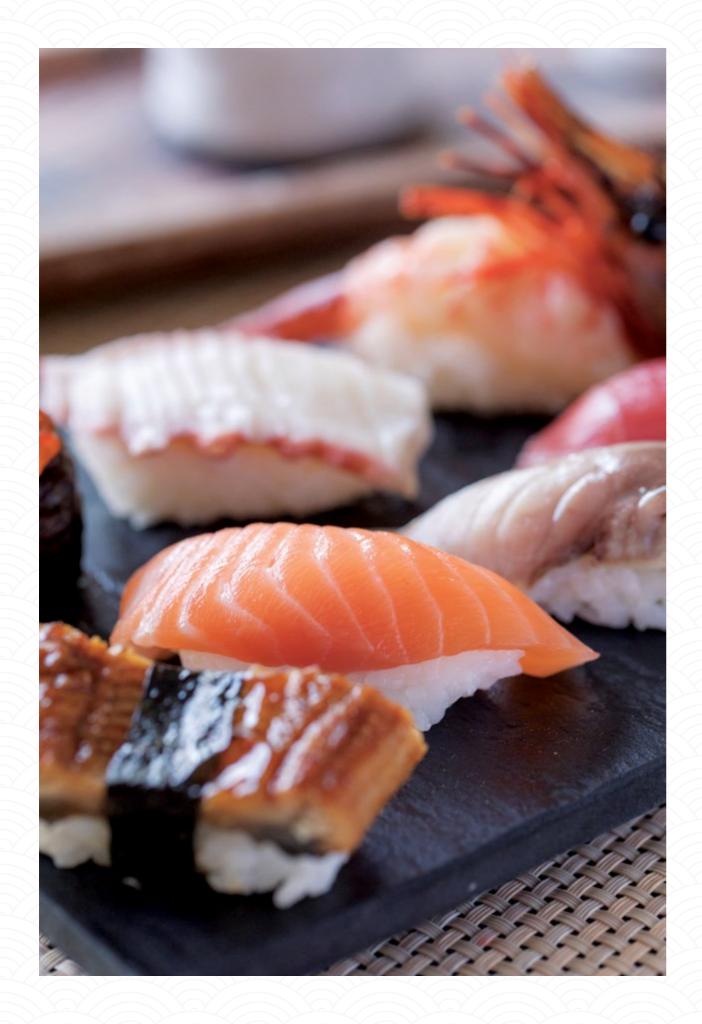

## **SUSHI**

| SALMON SUSHI     | 9  |
|------------------|----|
| UNAGI SUSHI      | 17 |
| IKURA SUSHI      | 16 |
| 5 KINDS OF SUSHI | 25 |
| 8 KINDS OF SUSHI | 55 |
| Th               |    |