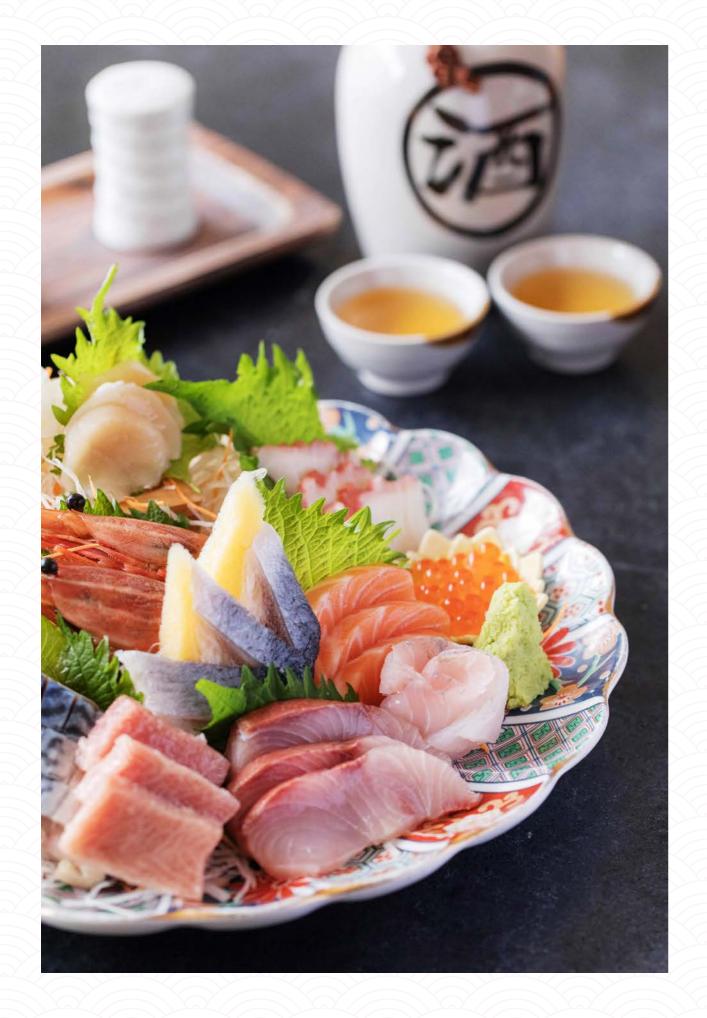

## SASHIMI

| ٣)       |                     |     |
|----------|---------------------|-----|
|          | SALMON SASHIMI      | 15  |
|          | HERRING SASHIMI     | 14  |
|          | TUNA SASHIMI        | 14  |
|          | SEA URCHIN SASHIMI  | 72  |
|          | 5 KINDS OF SASHIMI  | 45  |
|          | 8 KINDS OF SASHIMI  | 72  |
|          | 10 KINDS OF SASHIMI | 102 |
| <b>a</b> |                     | -   |