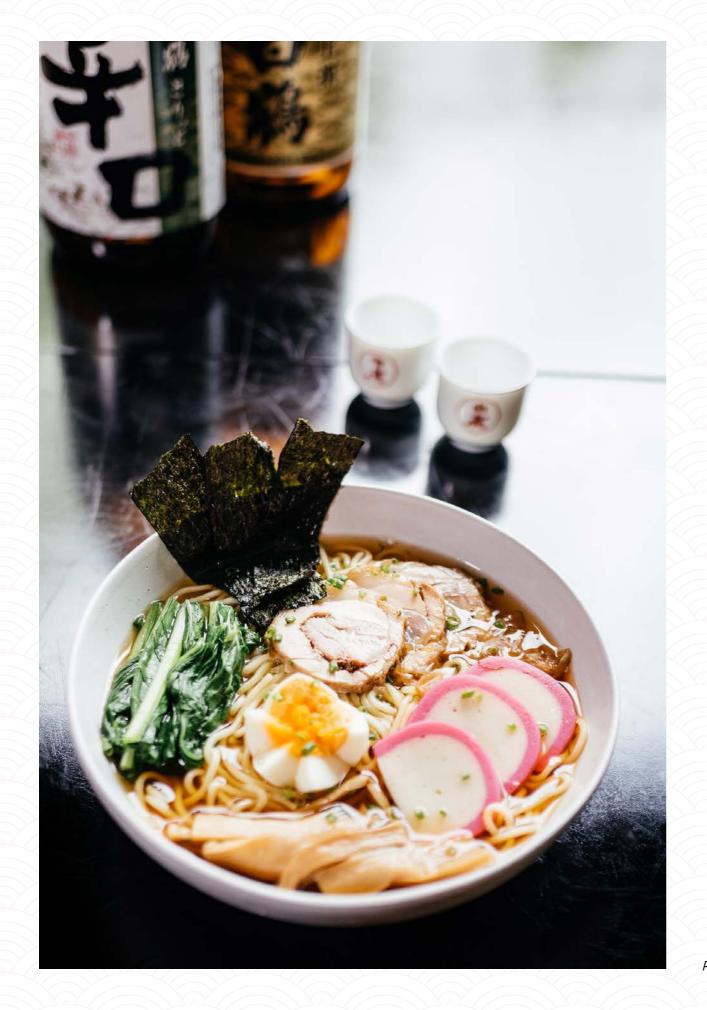

#### SOUP & NOODLE

| P |                 |    | 屯 |
|---|-----------------|----|---|
|   | CLEAR SOUP      | 10 |   |
|   | MISO SOUP       | 4  |   |
|   | HOT RAMEN       | 18 |   |
|   | HOT UDON NOODLE | 12 |   |
| 声 |                 |    | 匣 |