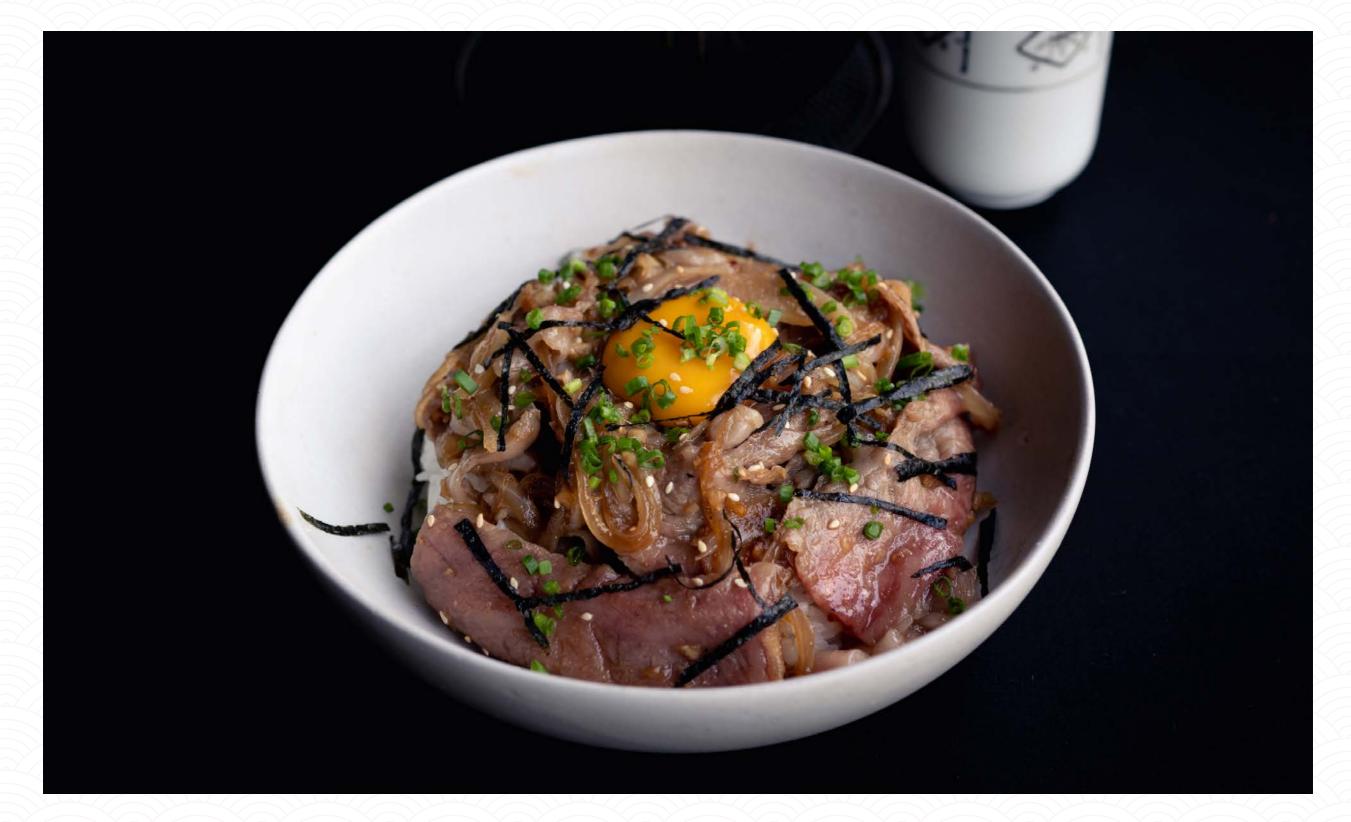

TUNA TATAKI 12

FRESH TUNA TATAKI SERVED WITH PONZU SAUCE AND SESAME

GYUDON 45

RICE BOWL TOPPED WITH WAGYU BEEF, ONION IN SWEET SAUCE FLAVORED WITH DASHI AND EGG YOLK

KOBE BEEF STEAK 150G 210

KOBE BEEF STEAK WITH FOIE GRAS

19 MENTIAKO SALMON YAKI

NORI TEMPURA WITH SALMON TARTAR AND FOIE GRAS

GYUDON 45

RICE BOWL TOPPED WITH WAGYU BEEF, ONION IN SWEET SAUCE FLAVORED WITH DASHI AND EGG YOLK