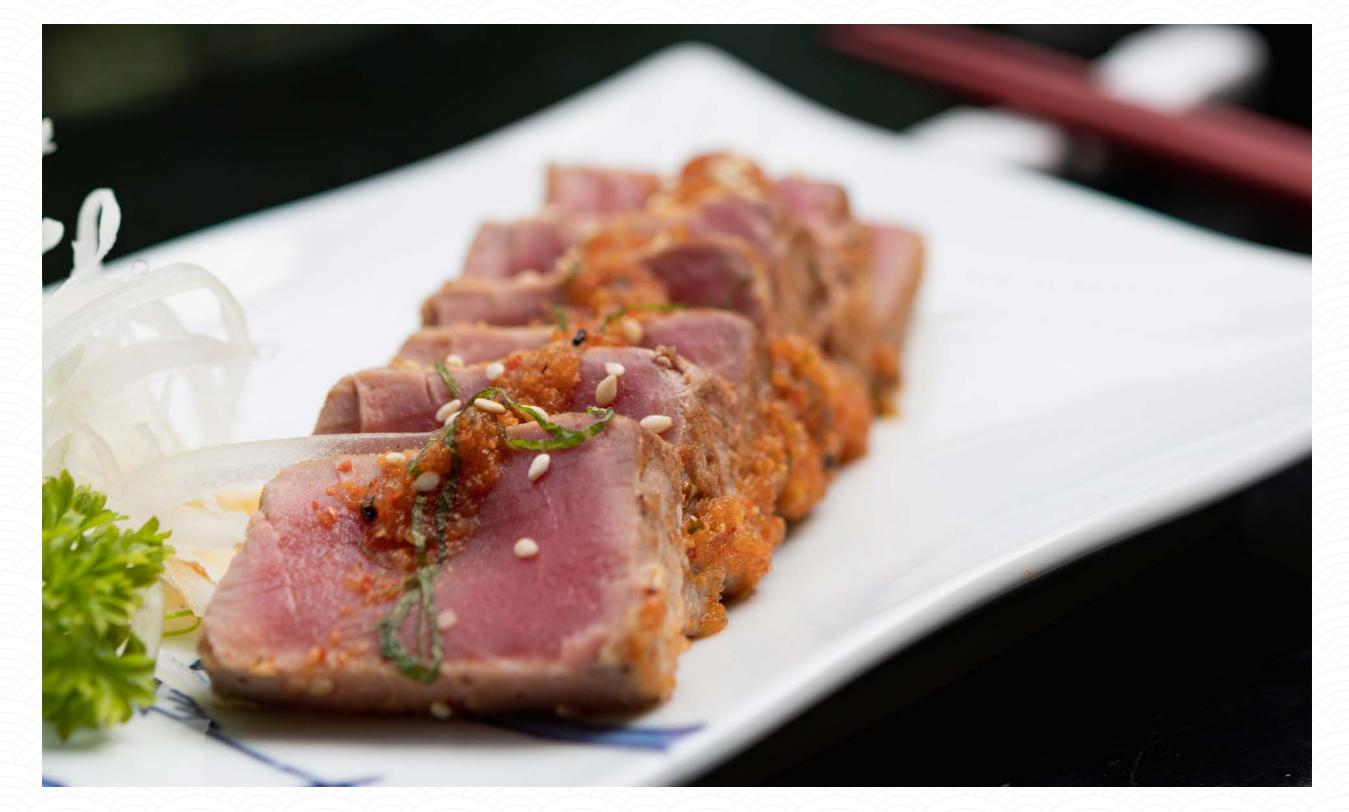

TUNA TATAKI 12

FRESH TUNA TATAKI SERVED WITH PONZU SAUCE AND SESAME

GYUDON 45

RICE BOWL TOPPED WITH WAGYU BEEF, ONION IN SWEET SAUCE FLAVORED WITH DASHI AND EGG YOLK

KOBE BEEF STEAK 150G 210

KOBE BEEF STEAK WITH FOIE GRAS