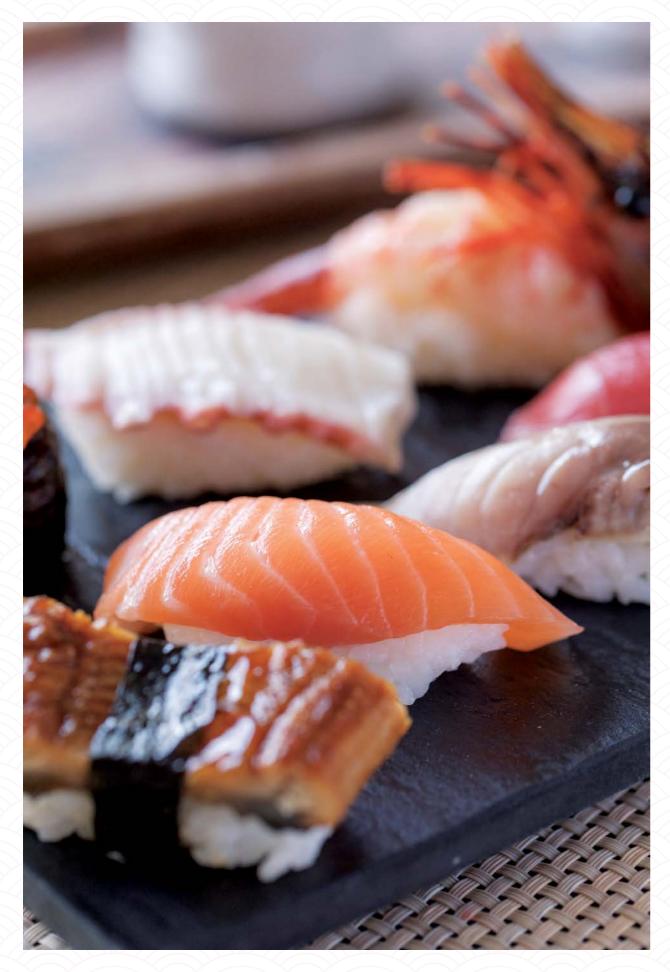

## **SUSHI**

| SALMON SUSHI     | 9 4 |
|------------------|-----|
| UNAGI SUSHI      | 17  |
| IKURA SUSHI      | 16  |
| 5 KINDS OF SUSHI | 25  |
| 8 KINDS OF SUSHI | 55  |
| <b>Th</b>        |     |