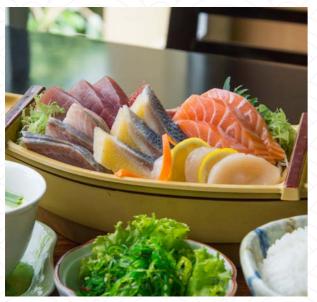

## SASHIMI

| ٣)       |                     |     |
|----------|---------------------|-----|
|          | SALMON SASHIMI      | 15  |
|          | HERRING SASHIMI     | 14  |
|          | TUNA SASHIMI        | 14  |
|          | SEA URCHIN SASHIMI  | 72  |
|          | 5 KINDS OF SASHIMI  | 45  |
|          | 8 KINDS OF SASHIMI  | 72  |
|          | 10 KINDS OF SASHIMI | 102 |
| <b>a</b> |                     | -   |