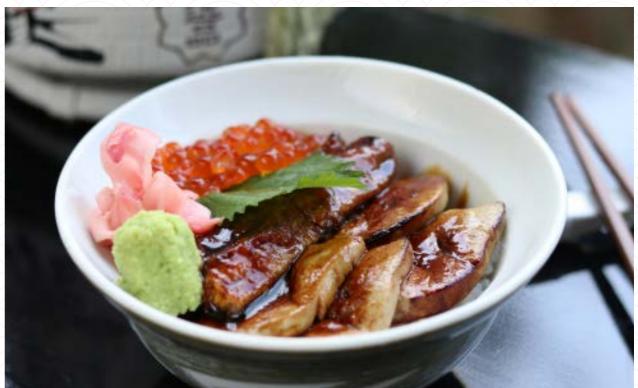

## SASHIMI

| ٣)       |                     |     |
|----------|---------------------|-----|
|          | SALMON SASHIMI      | 15  |
|          | HERRING SASHIMI     | 14  |
|          | TUNA SASHIMI        | 14  |
|          | SEA URCHIN SASHIMI  | 72  |
|          | 5 KINDS OF SASHIMI  | 45  |
|          | 8 KINDS OF SASHIMI  | 72  |
|          | 10 KINDS OF SASHIMI | 102 |
| <b>a</b> |                     | -   |

Please advise us of any special dietary requirements, food allergies or food intolerances

Prices are exclusive of 7% service charge and 10% VAT