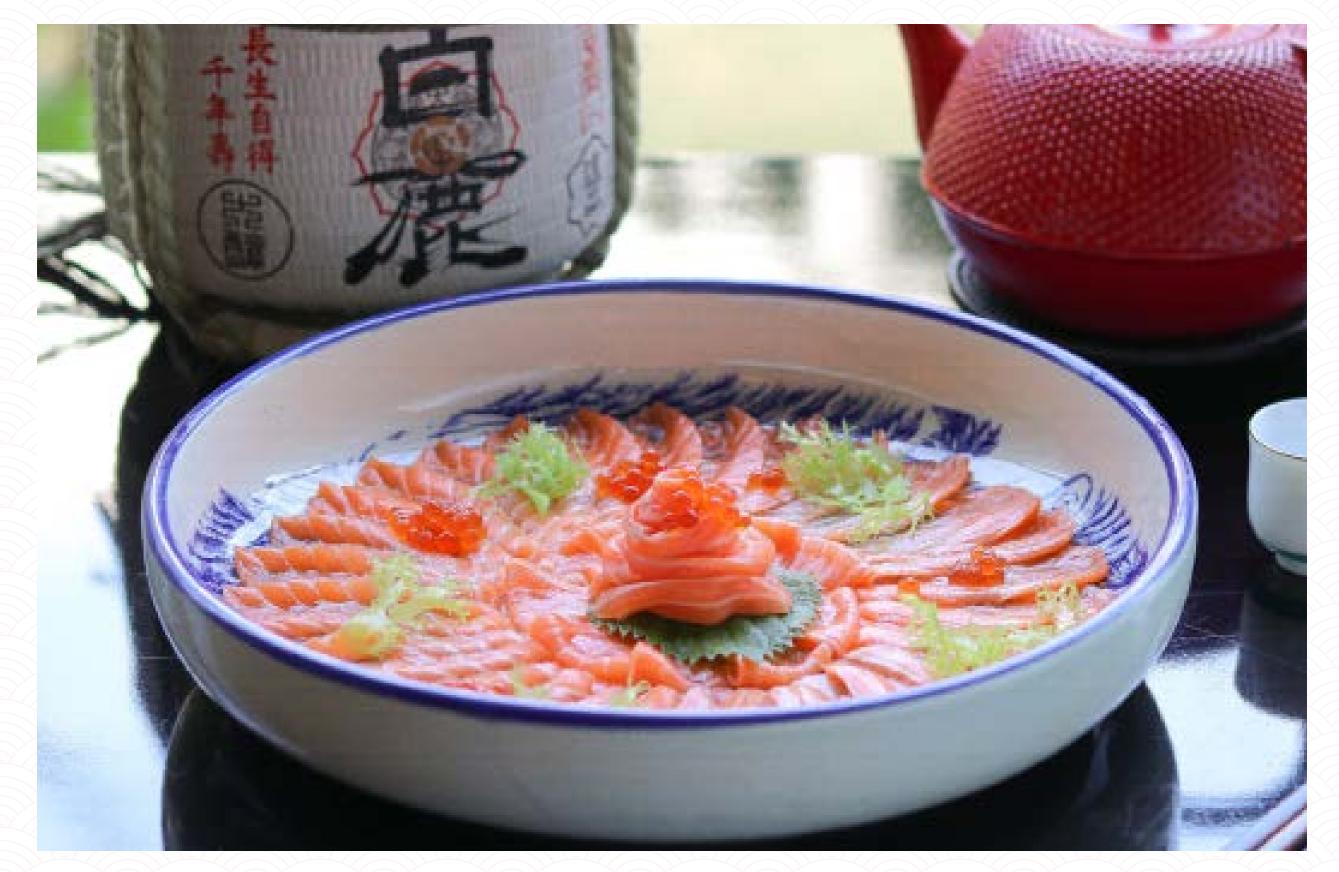

## SASHIMI

| ٣)       |                     |     |
|----------|---------------------|-----|
|          | SALMON SASHIMI      | 15  |
|          | HERRING SASHIMI     | 14  |
|          | TUNA SASHIMI        | 14  |
|          | SEA URCHIN SASHIMI  | 72  |
|          | 5 KINDS OF SASHIMI  | 45  |
|          | 8 KINDS OF SASHIMI  | 72  |
|          | 10 KINDS OF SASHIMI | 102 |
| <b>a</b> |                     | -   |

Please advise us of any special dietary requirements, food allergies or food intolerances

Prices are exclusive of 7% service charge and 10% VAT