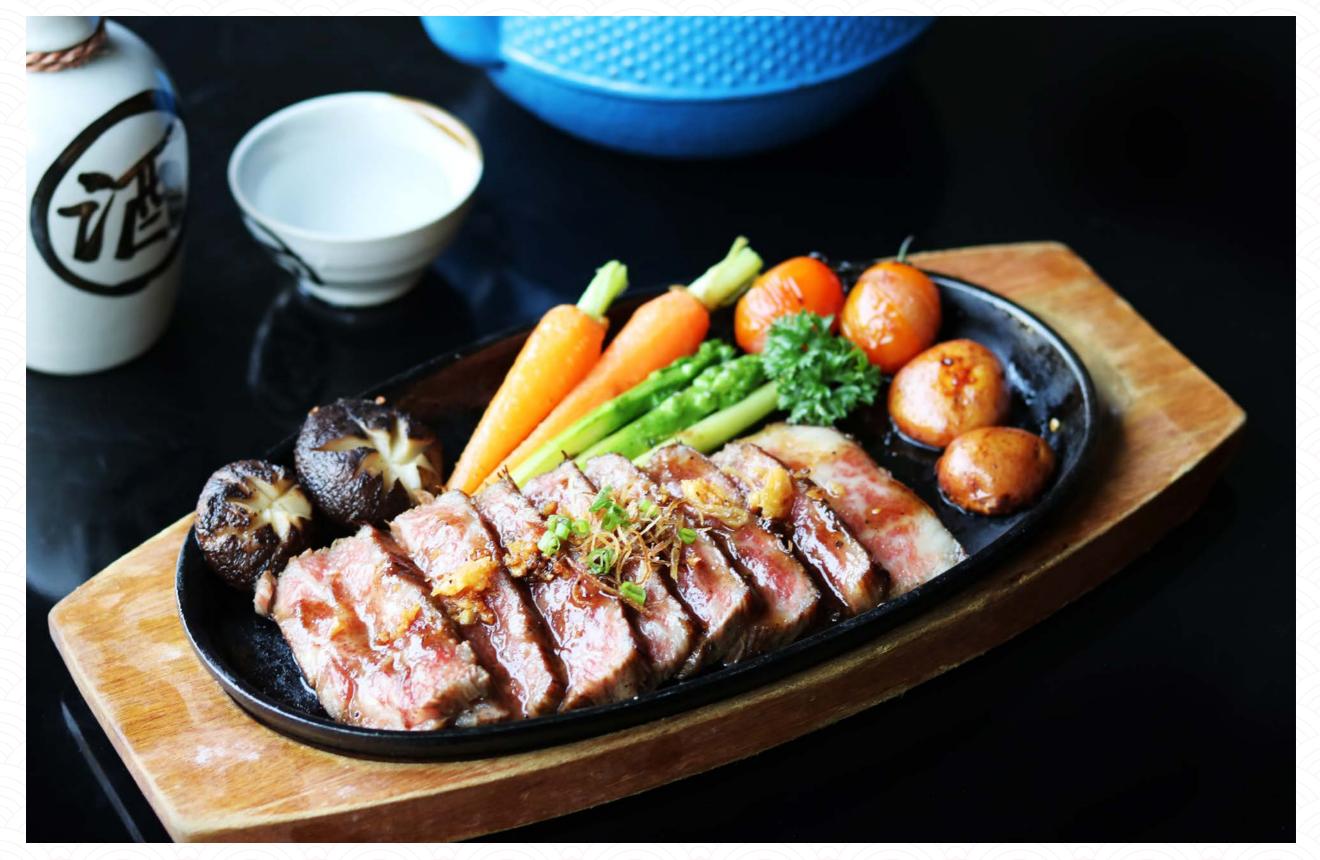

TUNA TATAKI 12

FRESH TUNA TATAKI SERVED WITH PONZU SAUCE AND SESAME

GYUDON 45

RICE BOWL TOPPED WITH WAGYU BEEF, ONION IN SWEET SAUCE FLAVORED WITH DASHI AND EGG YOLK

KOBE BEEF STEAK 150G 210

KOBE BEEF STEAK WITH FOIE GRAS