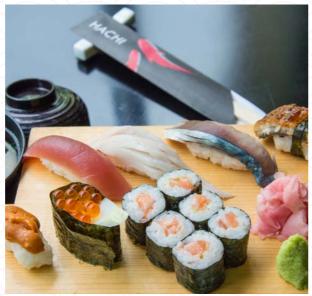

## **SUSHI**

| SALMON SUSHI     | 9 4 |
|------------------|-----|
| UNAGI SUSHI      | 17  |
| IKURA SUSHI      | 16  |
| 5 KINDS OF SUSHI | 25  |
| 8 KINDS OF SUSHI | 55  |
| <b>Th</b>        |     |

## HAND ROLL SUSHI

| 9   | CALMON BOLL          | 4  | <b>!</b> |
|-----|----------------------|----|----------|
|     | SALMON ROLL          | 8  |          |
|     | CALIFORNIA ROLL      | 12 |          |
|     | SOFT SHELL CRAB ROLL | 14 |          |
|     | AVOCADO SUSHI ROLL   | 13 |          |
|     | SPICY SALMON ROLL    | 15 |          |
|     | PRAWN TEMPURA ROLL   | 13 | Y / /    |
| т - |                      |    | п        |