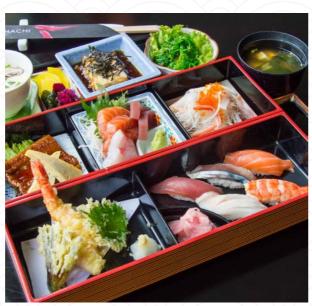

#### **LUNCH SET**

AVAILABLE ONLY FOR LUNCH

|                                    | 4            |
|------------------------------------|--------------|
| SALMON TERIYAKI SET                | 18           |
| SUSHI SET                          | 25           |
| SASHIMI SET                        | 45           |
| LUNCH BENTO SET                    | 45           |
| CODFISH SET MISO, SALT OR TERIYAKI | 35           |
| Щ                                  | <sub>F</sub> |